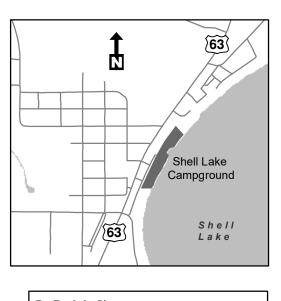

B - Back-in Site PT - Pull-Through Site Feet (') indictates maximum length of unit

## Shell

## **2024 Season Rates**

Lake Front (#1-12) \$55.00 Per Night \$385.00 Per Week

Campsites (#13-37) \$45.00 Per Night \$315.00 Per Week

Campsites (#39-47) \$40.00 Per Night

\$280.00 Per Week

Boat Dock

\$10.00 Per Night

## The Shell Lake Campground Features...

- Water and Electric hookups (All Sites)
- Sites 1-38 Sewer Hookup
- 47 Sites 12 on the Lake
- Clean Hot Showers
- RV Dump Station
- 12 Pull-Through Sites
- Boat Dock Available for Daily Rental
- Public Swim Beach
- Public Boat Launch
- Fish Cleaning Station
- Walking Distance to Shopping Area
- Hospital Nearby

Community Center, Lakefront Shelter House & Performing Arts Pavilion All Available For Rent

## **Reservations And Addition