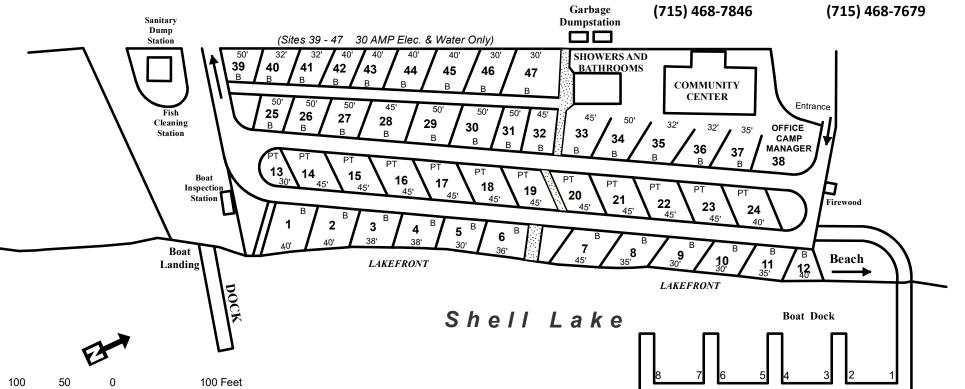

B - Back-in Site PT - Pull-Through Site Feet (') indictates maximum length of unit

## **2024 Season Rates**

Lake Front (#1-12) \$55.00 Per Night \$385.00 Per Week

Campsites (#13-37) \$45.00 Per Night \$315.00 Per Week

Campsites (#39-47) \$40.00 Per Night

\$280.00 Per Week

Boat Dock

\$10.00 Per Night

## The Shell Lake Campground Features...

- Water and Electric hookups (All Sites)
- Sites 1-38 Sewer Hookup
- 47 Sites 12 on the Lake
- Clean Hot Showers
- RV Dump Station
- 12 Pull-Through Sites
- Boat Dock Available for Daily Rental
- Public Swim Beach
- Public Boat Launch
- Fish Cleaning Station
- Walking Distance to Shopping Area
- Hospital Nearby

Community Center, Lakefront Shelter House & Performing Arts Pavilion All Available For Rent

## **Reservations And Additional Information**

**During Season** (715) 468-7846

Off Season